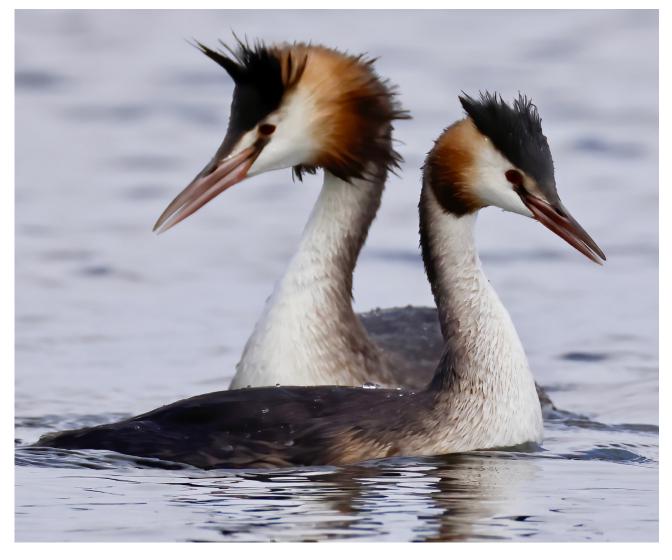

## A collection of images by Peter Lau www.accessiblenatureuk.com

Peter is an avid wildlife photographer, accessibility campaigner and naturalist-using the images he captures to escape the confines and issues of him being a full-time wheelchair dependent person. For Peter, being paralysed at chest level offers many challenges, for getting near to, and reaching the wonderful wildlife of the UK, but with persistence and a "don't give in" attitude Peter proves it can be achievable.