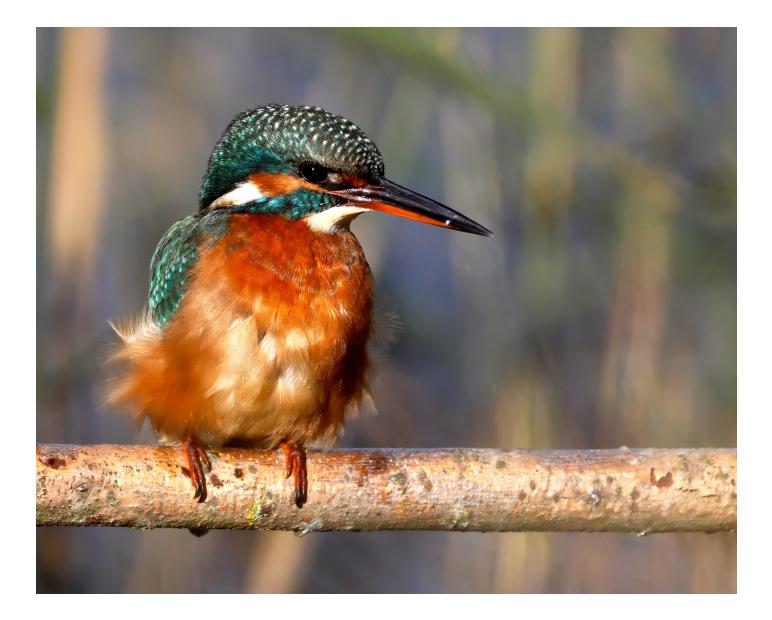

## A collection of images by Peter Lau www.accessiblenatureuk.com

Peter is an avid wildlife photographer, accessibility campaigner and naturalist-using the images he captures to escape the confines and issues of him being a full-time wheelchair dependent person. For Peter, being paralysed at chest level offers many challenges, for getting near to, and reaching the wonderful wildlife of the UK, but with persistence and a "don't give in" attitude Peter proves it can be achievable.