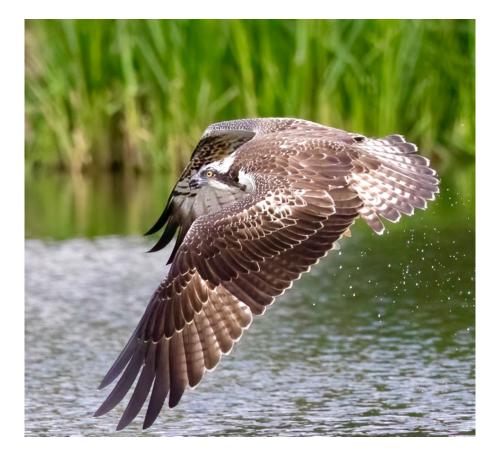

## A collection of images by Peter Lau www.accessiblenatureuk.com

Peter is an avid wildlife photographer, accessibility campaigner and naturalist-using the images he captures to escape the confines and issues of him being a full-time wheelchair dependent person. For Peter, being paralysed at chest level offers many challenges, for getting near to, and reaching the wonderful wildlife of the UK, but with persistence and a "don't give in" attitude Peter proves it can be achievable.