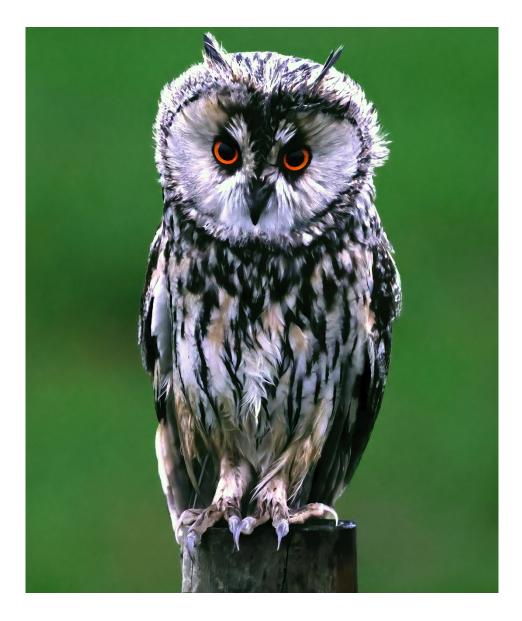

## A collection of images by Peter Lau www.accessiblenatureuk.com

Peter is an avid wildlife photographer, accessibility campaigner and naturalist-using the images he captures to escape the confines and issues of him being a full-time wheelchair dependent person. For Peter, being paralysed at chest level offers many challenges, for getting near to, and reaching the wonderful wildlife of the UK, but with persistence and a "don't give in" attitude Peter proves it can be achievable.