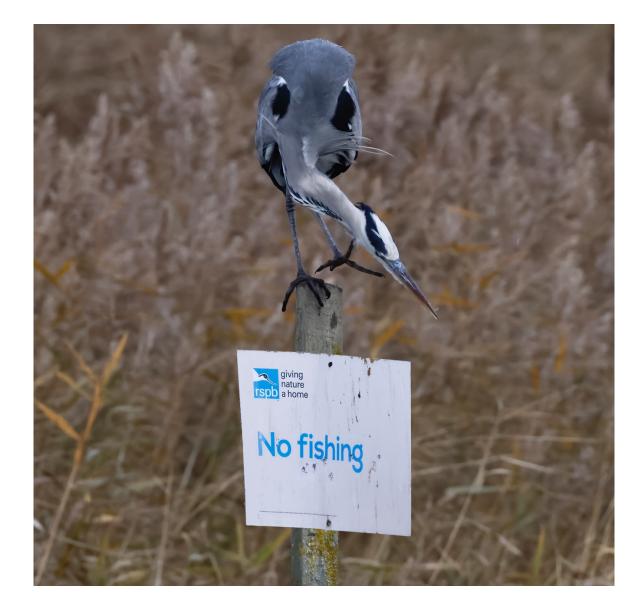

## A collection of images by Peter Lau www.accessiblenatureuk.com

Peter is an avid wildlife photographer, accessibility campaigner and naturalist-using the images he captures to escape the confines and issues of him being a full-time wheelchair dependent person. For Peter, being paralysed at chest level offers many challenges, for getting near to, and reaching the wonderful wildlife of the UK, but with persistence and a "don't give in" attitude Peter proves it can be achievable.