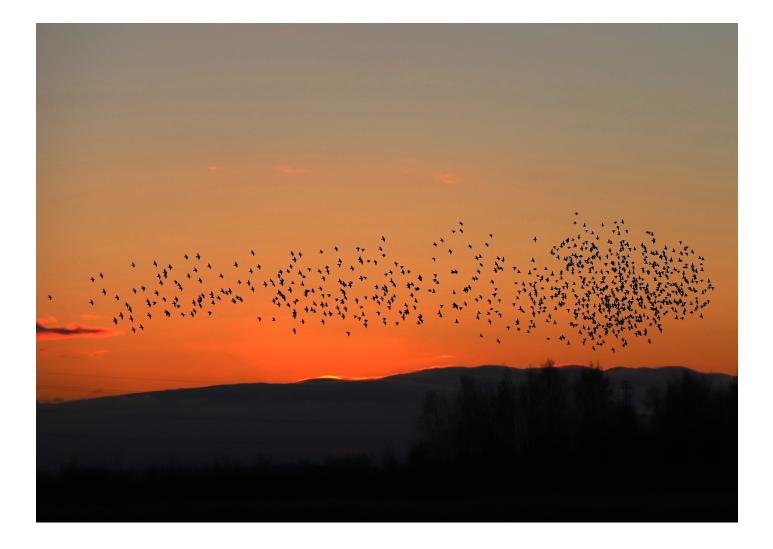

## A collection of images by Peter Lau www.accessiblenatureuk.com

Peter is an avid wildlife photographer, accessibility campaigner and naturalist-using the images he captures to escape the confines and issues of him being a full-time wheelchair dependent person. For Peter, being paralysed at chest level offers many challenges, for getting near to, and reaching the wonderful wildlife of the UK, but with persistence and a "don't give in" attitude Peter proves it can be achievable.