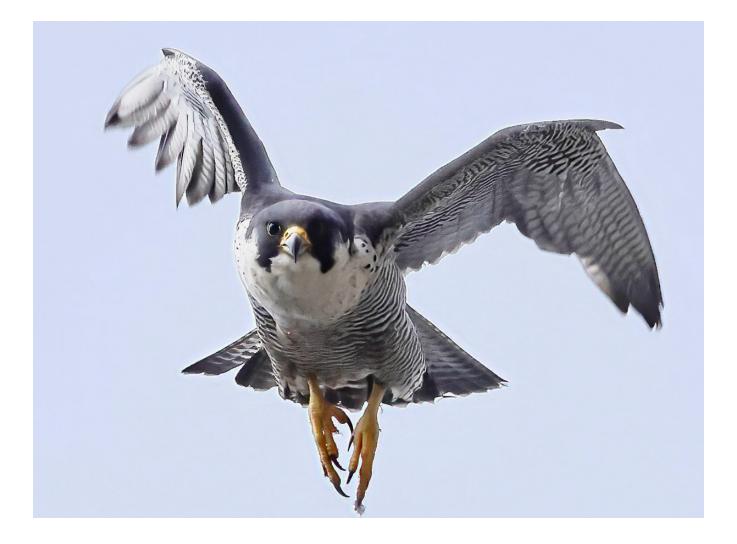

## A collection of images by Peter Lau www.accessiblenatureuk.com

Peter is an avid wildlife photographer, accessibility campaigner and naturalist-using the images he captures to escape the confines and issues of him being a full-time wheelchair dependent person. For Peter, being paralysed at chest level offers many challenges, for getting near to, and reaching the wonderful wildlife of the UK, but with persistence and a "don't give in" attitude Peter proves it can be achievable.