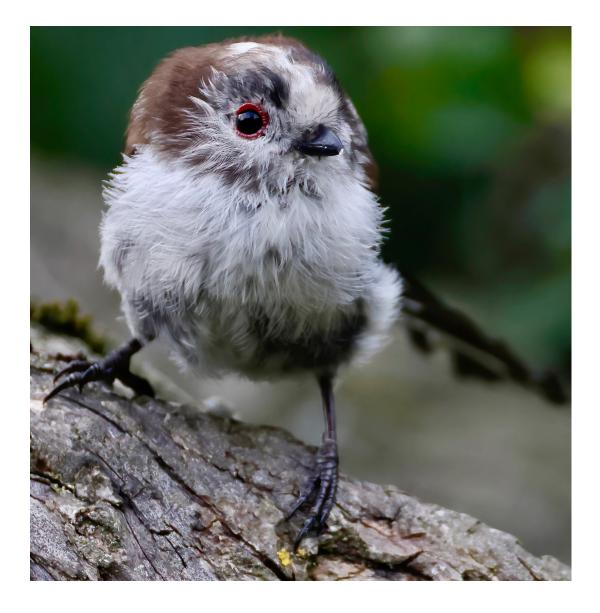

## A collection of images by Peter Lau www.accessiblenatureuk.com

Peter is an avid wildlife photographer, accessibility campaigner and naturalist-using the images he captures to escape the confines and issues of him being a full-time wheelchair dependent person. For Peter, being paralysed at chest level offers many challenges, for getting near to, and reaching the wonderful wildlife of the UK, but with persistence and a "don't give in" attitude Peter proves it can be achievable.