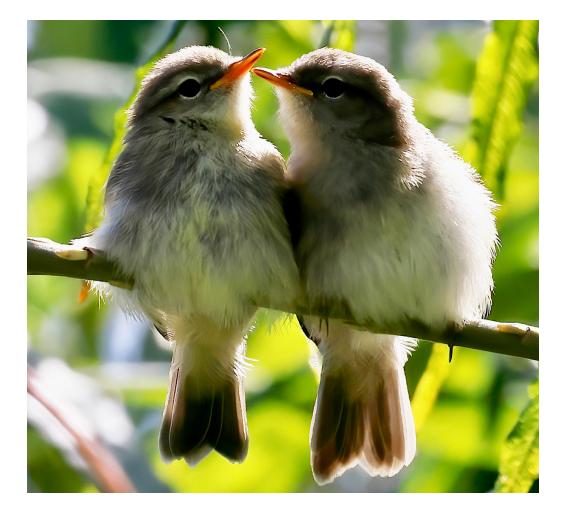

## A collection of images by Peter Lau www.accessiblenatureuk.com

Peter is an avid wildlife photographer, accessibility campaigner and naturalist-using the images he captures to escape the confines and issues of him being a full-time wheelchair dependent person. For Peter, being paralysed at chest level offers many challenges, for getting near to, and reaching the wonderful wildlife of the UK, but with persistence and a "don't give in" attitude Peter proves it can be achievable.