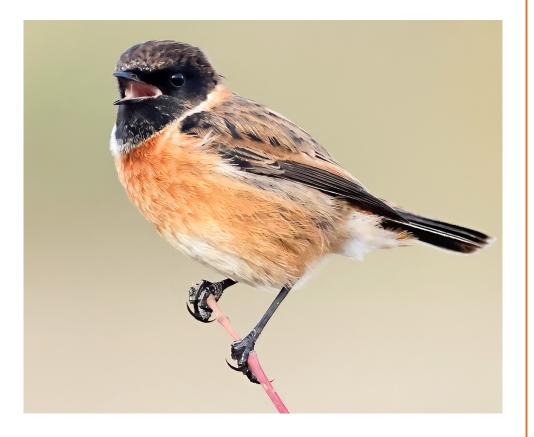

## A collection of images by Peter Lau www.accessiblenatureuk.com

Peter is an avid wildlife photographer, accessibility campaigner and naturalist-using the images he captures to escape the confines and issues of him being a full-time wheelchair dependent person. For Peter, being paralysed at chest level offers many challenges, for getting near to, and reaching the wonderful wildlife of the UK, but with persistence and a "don't give in" attitude Peter proves it can be achievable.