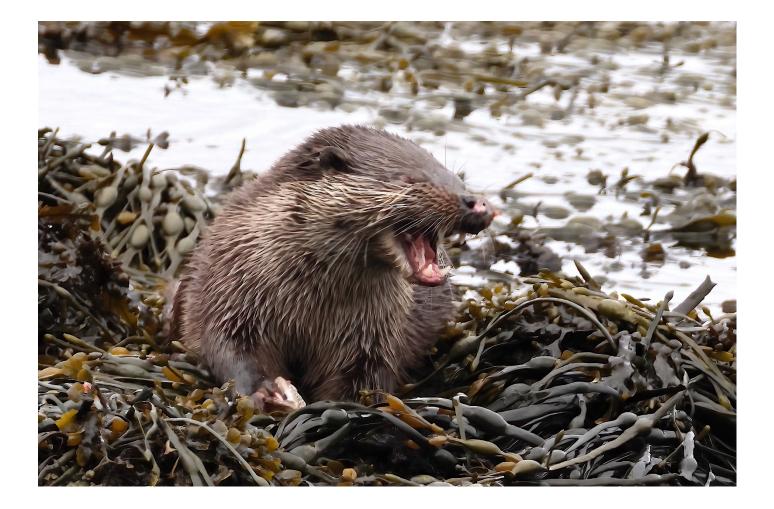

## A collection of images by Peter Lau www.accessiblenatureuk.com

Peter is an avid wildlife photographer, accessibility campaigner and naturalist-using the images he captures to escape the confines and issues of him being a full-time wheelchair dependent person. For Peter, being paralysed at chest level offers many challenges, for getting near to, and reaching the wonderful wildlife of the UK, but with persistence and a "don't give in" attitude Peter proves it can be achievable.