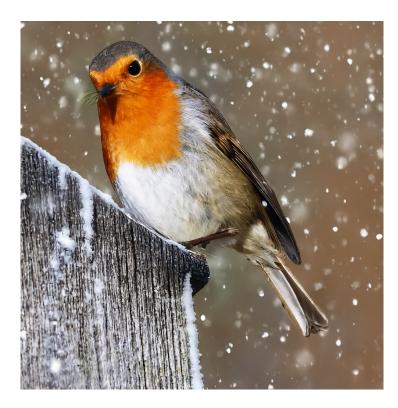

## A collection of images by Peter Lau www.accessiblenatureuk.com

Peter is an avid wildlife photographer, accessibility campaigner and naturalist-using the images he captures to escape the confines and issues of him being a full-time wheelchair dependent person. For Peter, being paralysed at chest level offers many challenges, for getting near to, and reaching the wonderful wildlife of the UK, but with persistence and a "don't give in" attitude Peter proves it can be achievable.